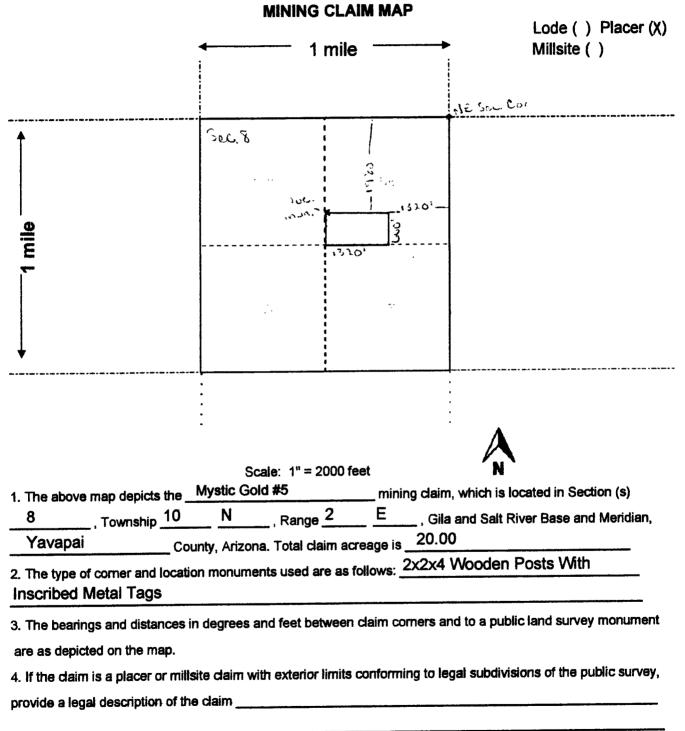

all right, title or interest in the following real property situated in Yavapai County, Arizona:

AMC #440744 Mystic Gold #7, 20 Acre Placer Claim, Township 10N, Range 2 E, Section 8, NE ¼

Exempt per A.R.S. 11-1134-A6