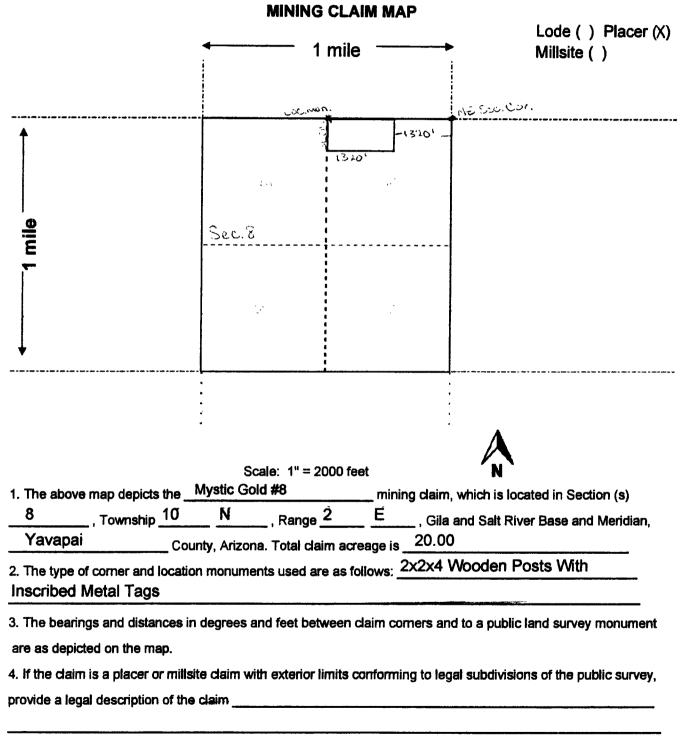

Surprise, AZ 85388

all right, title or interest in the following real property situated in Yavapai County, Arizona:

Claim: AMC # 440739 Mystic Gold #2, 20 Acre Placer Claim

Legal Description: Township 10 N, Range 2 E, Section 8, SE Corridor