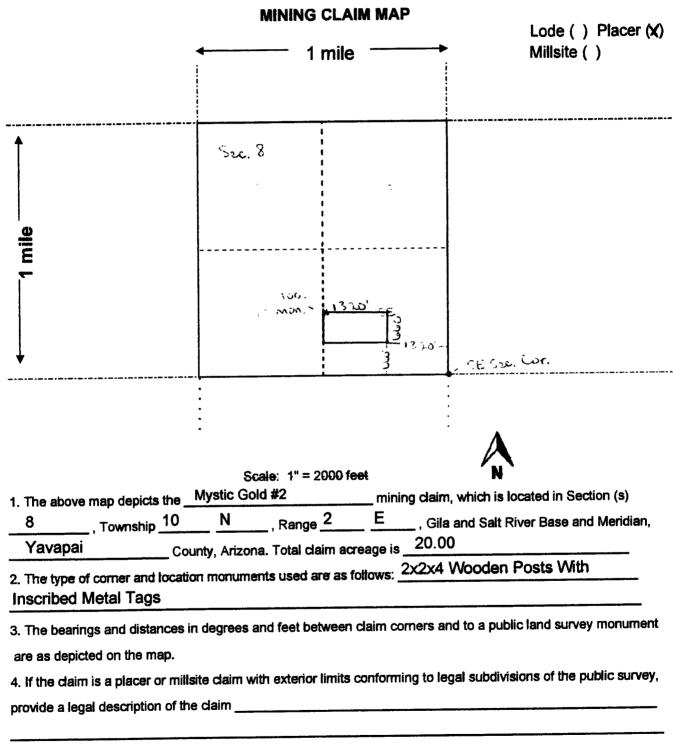

Surprise, AZ 85388

all right, title or interest in the following real property situated in Yavapai County, Arizona:

Claim: AMC # 440739 Mystic Gold #2, 20 Acre Placer Claim

Legal Description: Township 10 N, Range 2 E, Section 8, SE Corridor