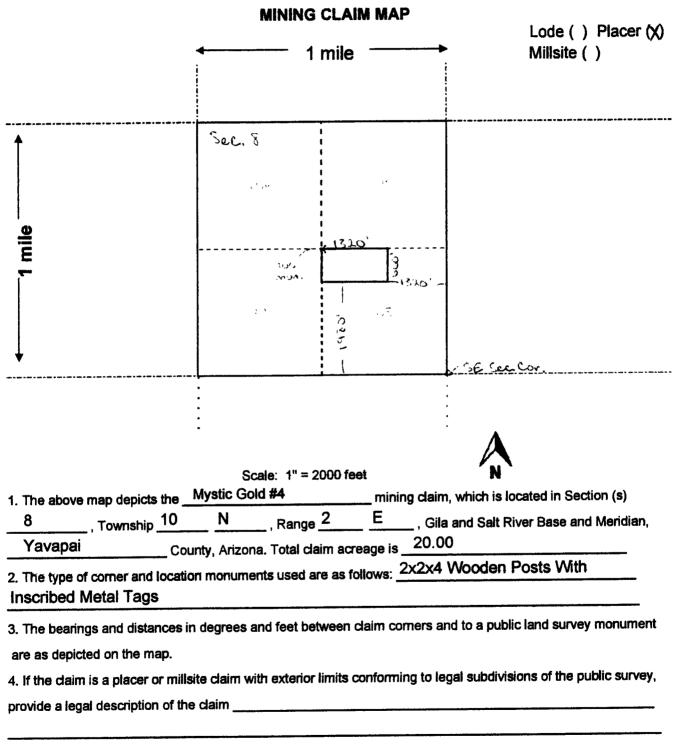

all right, title or interest in the following real property situated in County, Arizona:

AMC # 440741 Mystic Gold #4, 20 Acre Placer Claim, Township 10 N, Range 2 W, Section 8, SE Corridor Exempt per A.R.S. 11-1134-A6