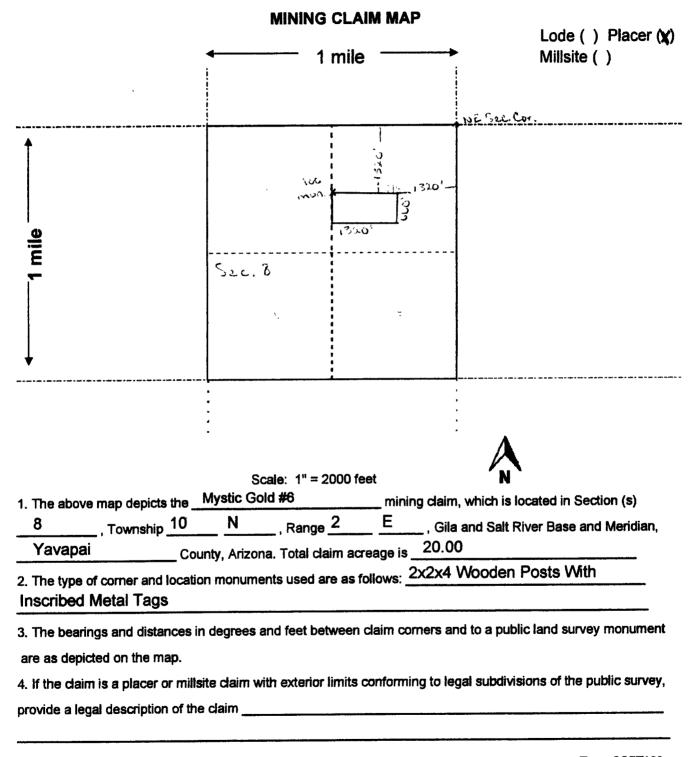

West Valley City, UT 84119

all right, title or interest in the following real property situated in Yavapai County, Arizona:

Claim: AMC # 440742, Mystic Gold #5, 20 Acre Placer Claim

AMC # 440743, Mystic Gold #6, 20 Acre Placer Claim

Legal Description: Township 10 N, Range 2 E, Section 8, NE Corridor

Exempt per A.R.S. 11-1134-A6

Executed this this 20th day of Lebruary 2019

Grantor - Steve Karolyi

STATE OF

Arizona

**COUNTY OF** 

Maricopa