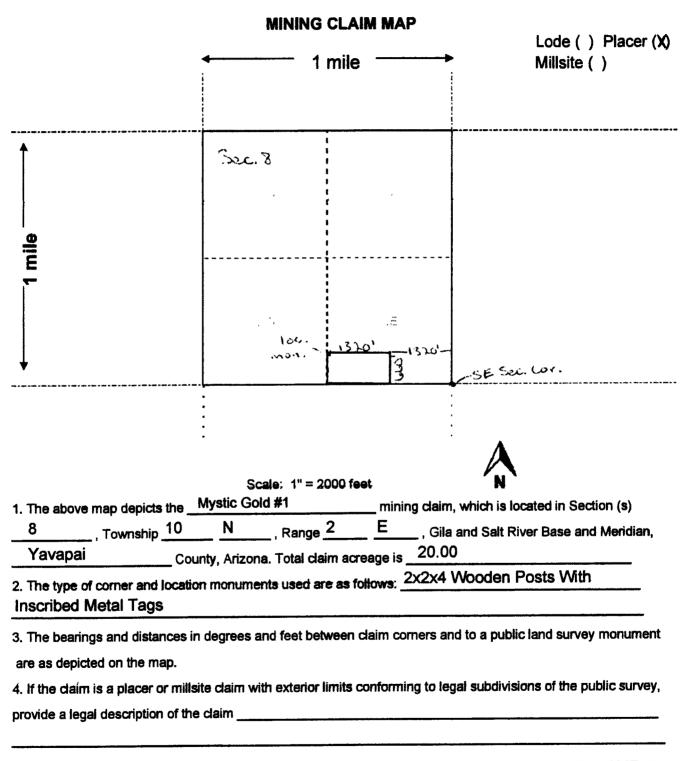

Box Number= AZ15012

Claim Begin-End: AMC440738-AMC440745

4 Annual Filings

Form 3830-2 (January 2017)

MYSTIC

 $\frac{2}{3}$ .  $\frac{4}{5}$ .

# UNITED STATES DEPARTMENT OF THE INTERIOR BUREAU OF LAND MANAGEMENT

(304)

FORM APPROVED OMB NO. 1004-0114 Expires: January 31, 2020

BLM RECORDATION SERIAL NUMBER

440740

#### MAINTENANCE FEE WAIVER CERTIFICATION

#### SEE INSTRUCTIONS ON PAGE 2

This small miner waiver is filed for the assessment year beginning on September 1, 2019 and ending on September 1, 2020

2. The undersigned and all related parties owned ten or fewer mining claims, mill, or tunnel sites located and maintained on Federal lands in the United States of America on September 1, 2019.

- 3. The undersigned have performed the assessment work required by law for each mining claim listed prior to filing this waiver and understand that by filing this form, the undersigned must file an affidavit of assessment work with the Bureau of Land Management (BLM) by the December 30th following the filing of this waiver.
- 4. The undersigned understand that if the assessment work obligation has not yet come due under 30 U.S.C. 28 (for those claims in their first assessment year only), a notice of intent to hold reciting this condition must be recorded by the December 30th following the filing of this waiver.
- 5. The undersigned understand that mill and tunnel sites may also be listed on this waiver and be waived from payment of the maintenance fee, and that a notice of intent to hold for these sites is required to be filed with the BLM by the December 30th following the filing of this waiver.
- 6. The undersigned understand and acknowledge that pursuant to 43 U.S.C. 1212 and 18 U.S.C. 1001, the filing or recording of a false, fictitious, or fraudulent document with the BLM may result in a fine of up to \$250,000, a prison term not to exceed five years, or both.
- 7. The mining claims, mill or tunnel sites for which this waiver from payment of the maintenance fees is requested are:

CLAIM OR SITE NAME

GOLD

| 6.                   | Y                                                                         |            |                |        | ,              |                                      |            |
|----------------------|---------------------------------------------------------------------------|------------|----------------|--------|----------------|--------------------------------------|------------|
| 7.                   |                                                                           |            |                |        |                |                                      |            |
| 8.                   |                                                                           |            |                |        |                |                                      |            |
| 9.                   |                                                                           |            |                |        |                |                                      |            |
| 10.                  | 9                                                                         |            |                |        |                |                                      | 11-14      |
| The owner(s) (claims | ants) of the above mining claims and si                                   | ites are:  |                |        |                |                                      |            |
|                      | β                                                                         |            |                |        |                |                                      |            |
| William              | Brite                                                                     |            | Wille          | BA     |                |                                      |            |
| William              | (Owner's Name - Please Print)                                             |            | -012000        |        | (Owner's Signa | ature)                               |            |
| 22036                | (Owner's Name - Please Print)  N. Block Canyon  (Owner's Mailing Address) | HINY LOTYE | & Phoen        | ix     |                | AZ                                   | 8502       |
| 00-0-                | (Owner's Mailing Address)                                                 |            | 17,02          | (City) |                | (State)                              | (Zip Code  |
|                      | (Owner's Name - Please Print)  (Owner's Mailing Address)                  |            |                | (City) | (Owner's Signa | (State)                              | (Zip Code  |
|                      |                                                                           |            |                |        |                |                                      | (2.1p code |
| J                    | (Owner's Name - Please Print)                                             |            | -              |        | (Owner's Signa | nture)                               |            |
|                      | (Owner's Mailing Address)                                                 | ANOZIA     | bH0ENIX' ₹     | (City) |                | (State)                              | (Zip Code  |
|                      |                                                                           | Oh:1 -     | SOID VICE S3   |        |                | Name and Addison to the Owner, where | · III      |
|                      |                                                                           |            | C.C. THIN BIHI |        | WALT.          | 500 Pol C                            |            |
|                      | (Owner's Name - Please Print)                                             | - 1        |                |        | Owner s Signa  | iture) m m                           | 11         |
|                      | (Owner's Name - Please Print)                                             | **         | AIC JA         |        | Owner Signa    | 1 g 2019                             | 11         |