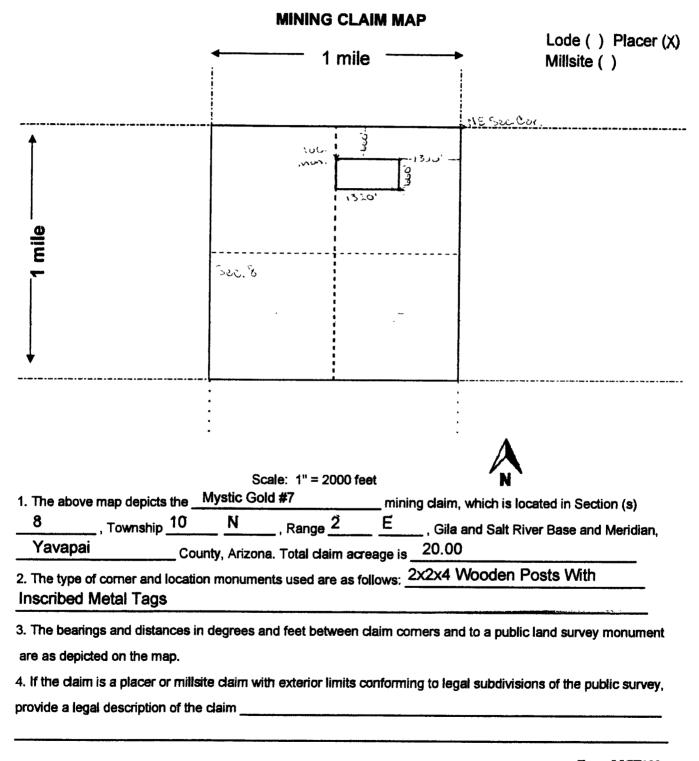

all right, title or interest in the following real property situated in Yavapai County, Arizona:

AMC #440744 Mystic Gold #7, 20 Acre Placer Claim, Township 10N, Range 2 E, Section 8, NE ¼

Exempt per A.R.S. 11-1134-A6